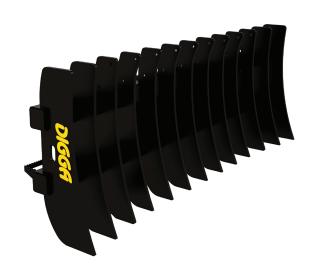

# NEW PRODUCT ROOT RAKE

The Root Rake is ideal for fast clean-ups, vegetation management, sifting soil/rocks and removing unwanted shrubbery and overgrowth. Material can be sifted and sorted to clear out unwanted debris and leave good soil or material behind. This 84" model also includes convenient steps on either side for easy cab access. Available for multifit and Cat skid steer loaders

### HEAVY DUTY 5/8" THICK TYNES

Made to last, the Root Rake is manufactured from top grade 5/8" thick steel. Coupled with quality workmanship to give you peace of mind.