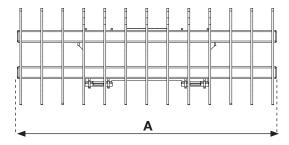

## OPTIONAL SAFETY GUARD

Safety guard can be bolted on to rake for added safety.

# AMERICAN MADE QUALITY

Quality products are manufactured in-house by Digga in America. We use only the highest grade materials and strictest quality control.

| SPECIFICATIONS                |         |
|-------------------------------|---------|
| LENGTH (OVERALL) (A)          | 84"     |
| HEIGHT (OVERALL) (B)          | 31"     |
| WIDTH (OVERALL) (C)           | 15"     |
| TYNE SPACING (BETWEEN TYNES)  | 6"      |
| NUMBER OF TYNE                | 13      |
| WEIGHT (WITHOUT SAFETY GUARD) | 590 lbs |