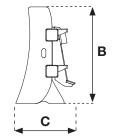

# AMERICAN MADE QUALITY

Quality products are manufactured in-house by Digga in America. We use only the highest grade materials and strictest quality control.

| SPECIFICATIONS                |         |
|-------------------------------|---------|
| LENGTH (OVERALL) (A)          | 84"     |
| HEIGHT (OVERALL) (B)          | 31"     |
| WIDTH (OVERALL) (C)           | 15"     |
| TYNE SPACING (BETWEEN TYNES)  | 6"      |
| NUMBER OF TYNE                | 13      |
| WEIGHT (WITHOUT SAFETY GUARD) | 590 lbs |