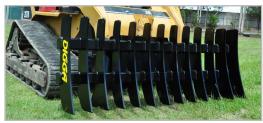

# NEW PRODUCT ROOT RAKE

The Root Rake is ideal for fast clean-ups, vegetation management, sifting soil/rocks and removing unwanted shrubbery and overgrowth. Material can be sifted and sorted to clear out unwanted debris and leave good soil or material behind. This 84" model also includes convenient steps on either side for easy cab access. Available for multifit and Cat skid steer loaders

### HEAVY DUTY 5/8" THICK TYNES

Made to last, the Root Rake is manufactured from top grade 5/8" thick steel. Coupled with quality workmanship to give you peace of mind.